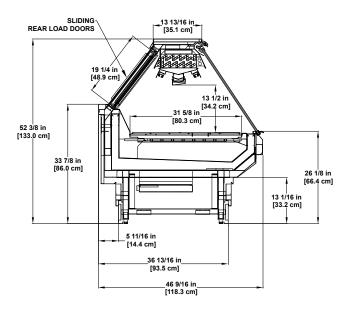

## Service Single-Deck

Refrigerated gravity coil merchandiser for deli, meat and seafood.

Please consult Hillphoenix Engineering Reference Manual for dimensions, plan views and technical specifications. Specifications subject to change without notice. Designed for optional performance in store environments where temperature and humidity do not exceed 75° F and 55% R.H. Certified to UL 471 and ANSI/NSF Standard 7.

## **Base Model Features**

- C-frame with bullet leg construction.
- Standard 52-3/8"H with 13-11/16"H base frame height.
- Exterior: Painted metal, including lower front panel above base.
- Stainless steel base trim, front and sides.
- · Stainless steel exterior trim.
- Painted metal outside back and rear base trim.
- · Stainless steel top sill.
- · Flush stainless steel flat rear sill.
- Clear rear load doors with black frames.
- Thermopane, 5/8" insulated regular-glare flat lift front glass.
- Stainless steel interior and trim.
- Black plastic coil covers with fixed black wire rack.
- Clearvoyant LED canopy light.
- Gravity coil refrigeration.
- Rear electrical box mounted behind the lower rear panel.
- Solar digital thermometer.
- Remote DX refrigeration package.

## **Available Options**

- Available lengths: 4', 6', 8' and 12'.
- Case heights available: 48" and 56".
- Alternate flexible base heights include: 11" and 19"H.
- Extruded polymer base trim.
- Painted metal base trim.
- Master or prestige bumper with nose bumper.
- Cart bumper (for flat front profile).
- Exterior stainless steel finish.
- Solid surface or stone case top.
- Integrated casetop scale stand.
- Adjustable scalestand.
- White plastic coil covers.
- Adjustable wire racks.
- Ice pans.
- Reflective rear load doors.
- Solid or dot matrix glass black or gray glass masking.
- Fixed and rear flip-up work boards.
- ISO outlet/CON outlets.
- Second row of canopy lighting.
- Solid interior mirror polish stainless steel, thermal glass. divider or glass ends.
- Remote glycol or CO<sub>2</sub> refrigeration packages.