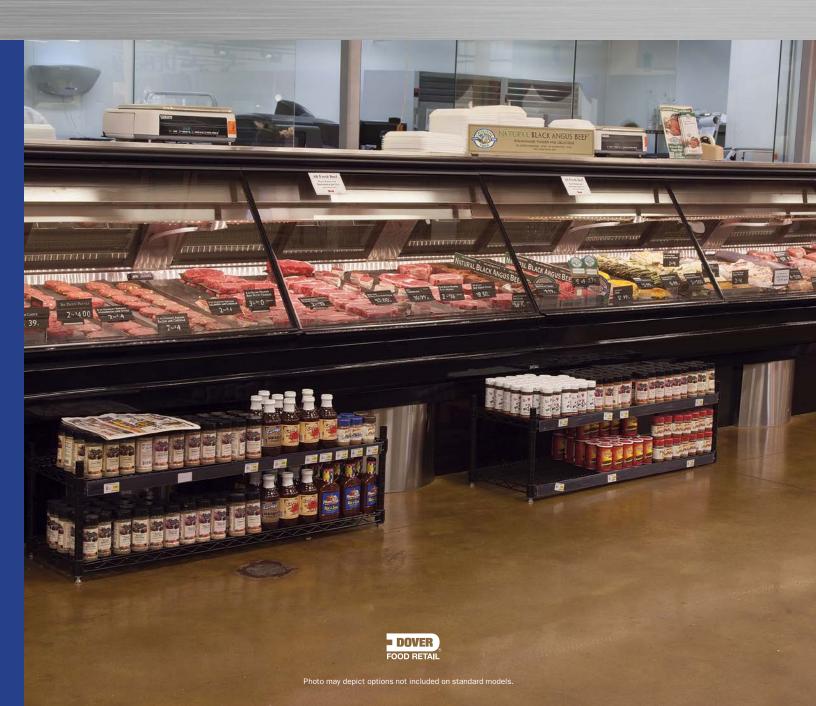

## Service Single-Deck

Refrigerated gravity coil merchandiser for deli, meat and seafood.

Please consult Hillphoenix Engineering Reference Manual for dimensions, plan views and technical specifications. Specifications subject to change without notice. Designed for optional performance in store environments where temperature and humidity do not exceed 75° F and 55% R.H. Certified to UL 471 and ANSI/NSF Standard 7.

## **Base Model Features**

- C-frame with bullet leg construction.
- Standard 52-3/8"H with 13-11/16"H base frame height.
- Exterior: Painted metal, including lower front panel above base.
- Stainless steel base trim, front and sides.
- · Stainless steel exterior trim.
- Painted metal outside back and rear base trim.
- · Stainless steel top sill.
- · Flush stainless steel flat rear sill.
- Clear rear load doors with black frames.
- Thermopane, 5/8" insulated regular-glare flat lift front glass.
- Stainless steel interior and trim.
- Black plastic coil covers with fixed black wire rack.
- Clearvoyant LED canopy light.
- Gravity coil refrigeration.
- Rear electrical box mounted behind the lower rear panel.
- Solar digital thermometer.
- Remote DX refrigeration package.